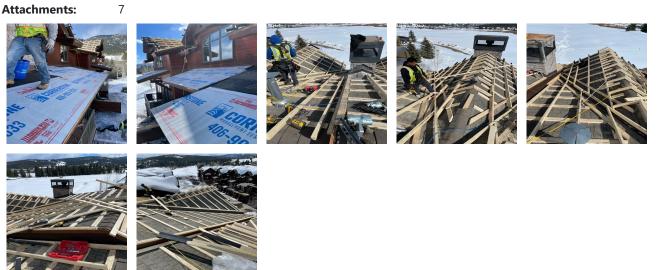

## Mar 23, 2023

Job:HPM - SP Condos Unit 23-27Added By:Garret IversonLog Notes:Image: Site CheckTasks performed: Site CheckImage: Site Check

The team has almost completed the all rafters on the Southern side of building and started installing sleepers on northern side. They were also made aware of the roof extension from the upper roof to the roof below to allow for better airflow per the stamped plan set.

They started to tear off the lower roofs and dry them in.

The team was made aware that they need to be tied off and aware of their ropes while maneuvering on the roof. Otherwise all team members had high vis and harness on as well as ladders being tied off and cones and caution tape up.

It was communicated that the team needs to cover the roof with provided poly to prevent snow from covering the framing.

Future Tasks: Continue framing and start sheathing the roof.