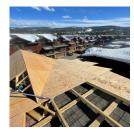

## **Daily Logs List**

Apr 12, 2023

**Job:** HPM - SP Condos Unit 13-17

Added By: Garret Iverson

Log Notes:

Tasks performed: Site Check

Team has began sheeting on the south western side of the building as well as installed facia and screen around that side of building.

Team has continued to frame the roof and is making great progress.

Future Tasks:

Finish framing and sheeting of the roof then dry-in the roof.

**Weather Conditions:** 

Partly Cloudy with Chance of Light Snow