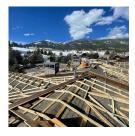

## **Daily Logs List**

Apr 12, 2023

**Job:** HPM - SP Condos Unit 13-17

Added By: Garret Iverson

Log Notes:

Tasks performed: Site Check

Team has began sheeting on the south western side of the building as well as installed facia and screen around that side of building.

Team has continued to frame the roof and is making great progress.

Future Tasks:

Finish framing and sheeting of the roof then dry-in the roof.

**Weather Conditions:** 

Partly Cloudy with Chance of Light Snow