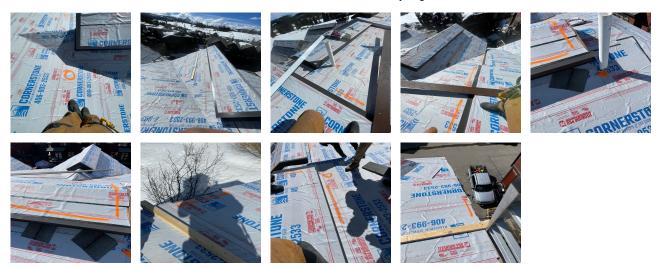

## **Daily Logs List**

Apr 12, 2023

**Job:** HPM - SP Condos Unit 23-27

Added By: Garret Iverson

Log Notes:

Tasks performed: Site Check/ Dry-in Punch List

Walked the roof with the team and did a punch list on the dry-in. Items needed to be fixed before shingles:

- 1) Drip edge needs to be installed on most Boston's
- 2) Holes in the dry-in
- 3) Toe boards that need to be removed and dry-in patched
- 4) Dry-in needs to be placed over metal where roofs were extended
- 5) Certain places where dry-in was cut short of facia
- 6) Dry-in was not lapped properly in certain places