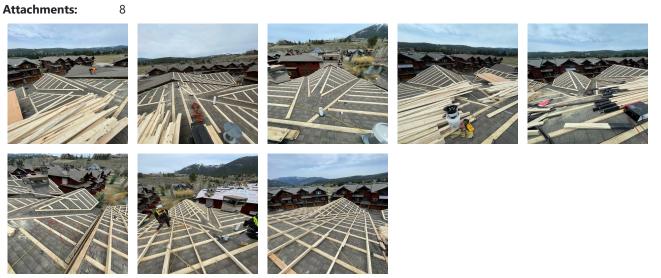

Tasks performed: Site Check

The team has begun framing and has all of the sleepers put down. They have also torn off all lower roofs and are working on getting them dried in.

Future Tasks: Framing