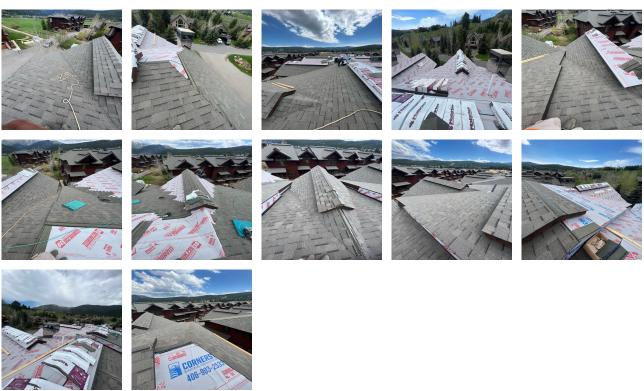

## **Daily Logs List**

May 23, 2023

**Job:** HPM - SP Condos Unit 13-17

Added By: Garrett Damm

Log Notes:

Tasks performed: Site Check

Shingles are being installed. They will be around half way done by the end of today.

Added Work:

Site issues: N/A

Tools & Equipment: N/A

Materials: N/A

Attachments: 12