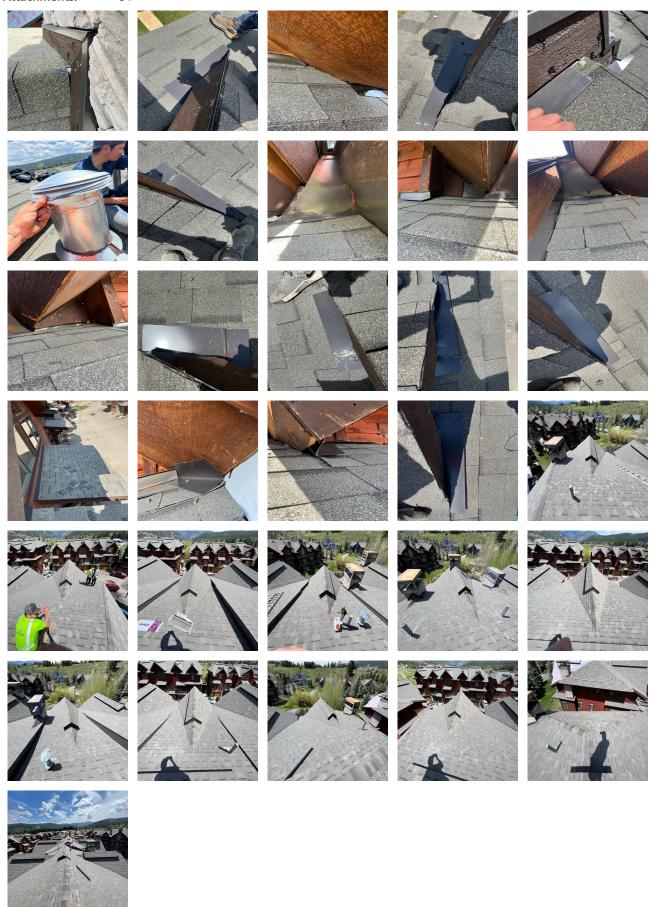

## **Daily Logs List**

May 22, 2023

**Job:** HPM - SP Condos Unit 18-22

Added By: Garrett Damm

**Log Notes:** Punch List:

- 1. Add Ridge Cap Shingle on Chimney Cricket
- 2. Add Screws to the end wall flashing
- 3. Add end wall flashing to the soffit area
- 4. Add end wall to the chimney flashing
- 5. Fix pipe cap
- 6. Seal bird box flashing
- 7. Clean off all roofs

Attached are photos of the building.

Attachments: 31